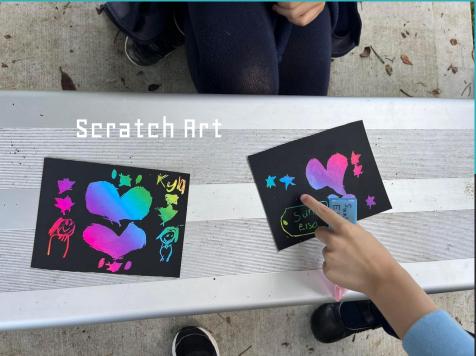

## 27/4/2022 - 29/4/2022

| Area                      | Age Group | Experiences                               | Μ | Т | W | Th | F |
|---------------------------|-----------|-------------------------------------------|---|---|---|----|---|
| Centre:                   | K – 6     | Gardening Club (Monday & Wednesday) 🗕 🗢 🔵 |   |   |   |    |   |
| <b>Morning Activities</b> |           | Paper Roll Rockets 🗕 🗨                    |   |   |   |    |   |
|                           |           | Paddle Pop Superhero's (Thurs) 🗕 🔵        |   |   |   |    |   |
|                           |           | Sticker Scenes 😑 🔵                        |   |   |   |    |   |
|                           |           | -                                         |   |   |   |    |   |
|                           |           |                                           |   |   |   |    |   |
| Centre:                   | K – 2     | Paper Plate Food 🔵 🔵 🔵                    |   |   |   |    |   |
| Afternoon                 |           | Superhero Day – Hero Cuffs (Thurs) 🗕 🔵    |   |   |   |    |   |
| Activities                |           | Colouring in Comp – Back to School 🗢 🗢 🗨  |   |   |   |    |   |
|                           |           |                                           |   |   |   |    |   |
|                           |           |                                           |   |   |   |    |   |
| Library                   | 3-6       | Kahoot (Tuesday & Friday) 🗕 🔵             |   |   |   |    |   |
|                           |           | Loom Bands 🗢 🗢                            |   |   |   |    |   |
|                           |           | Japanese Origami \varTheta 💿 💿            |   |   |   |    |   |
|                           |           | Colouring in Comp – Back to School 🗢 🗢 🔍  |   |   | - |    |   |
|                           |           |                                           |   |   |   |    |   |
|                           |           |                                           |   |   | - |    |   |
| Outside/Orange            | K – 6     | Scratch Art (Friday) 🛑 😑 🔵                |   |   |   |    |   |
| Cola                      |           | Gardening Club (Friday) 🗢 🗢 🔵             |   |   |   |    |   |
|                           |           |                                           |   |   |   |    |   |