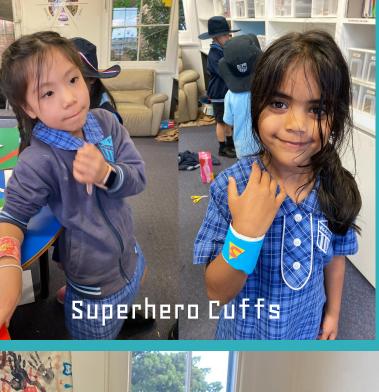

## 27/4/2022 - 29/4/2022

| Area                      | Age Group | Experiences                               | Μ | Т | W | Th | F |
|---------------------------|-----------|-------------------------------------------|---|---|---|----|---|
| Centre:                   | K – 6     | Gardening Club (Monday & Wednesday) 🗕 🗢 🔵 |   |   |   |    |   |
| <b>Morning Activities</b> |           | Paper Roll Rockets 🗕 🗨                    |   |   |   |    |   |
|                           |           | Paddle Pop Superhero's (Thurs) 🗕 🔵        |   |   |   |    |   |
|                           |           | Sticker Scenes 😑 🔵                        |   |   |   |    |   |
|                           |           | -                                         |   |   |   |    |   |
|                           |           |                                           |   |   |   |    |   |
| Centre:                   | K – 2     | Paper Plate Food 🔵 🔵 🔵                    |   |   |   |    |   |
| Afternoon                 |           | Superhero Day – Hero Cuffs (Thurs) 🗕 🔵    |   |   |   |    |   |
| Activities                |           | Colouring in Comp – Back to School 🗢 🗢 🗨  |   |   |   |    |   |
|                           |           |                                           |   |   |   |    |   |
|                           |           |                                           |   |   |   |    |   |
| Library                   | 3-6       | Kahoot (Tuesday & Friday) 🗕 🔵             |   |   |   |    |   |
|                           |           | Loom Bands 🗢 🗢                            |   |   |   |    |   |
|                           |           | Japanese Origami \varTheta 💿 💿            |   |   |   |    |   |
|                           |           | Colouring in Comp – Back to School 🗢 🗢 🔍  |   |   | - |    |   |
|                           |           |                                           |   |   |   |    |   |
|                           |           |                                           |   |   | - |    |   |
| Outside/Orange            | K – 6     | Scratch Art (Friday) 🛑 😑 🔵                |   |   |   |    |   |
| Cola                      |           | Gardening Club (Friday) 🗢 🗢 🔵             |   |   |   |    |   |
|                           |           |                                           |   |   |   |    |   |